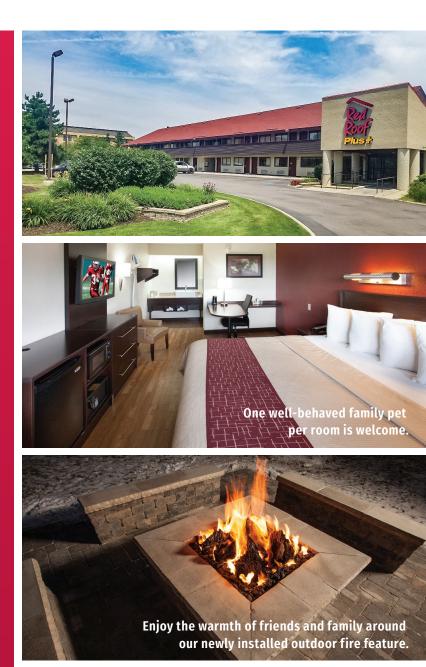

## **Experience Red Roof PLUS+**

Red Roof PLUS+ Ann Arbor offers a completely remodeled and upgraded stay, featuring a stylish, boutique design with spa-inspired bathrooms, modern vessel sinks, comfy Rest Suite beds by Serta, plush high-end bedding, modern design flooring, comfortable seating, and a flat-screen TV.

## 100% SMOKE-FREE ROOMS FREE BREAKFAST FREE COFFEE & TEA IN THE LOBBY FREE WIFI

This Red Roof PLUS+ hotel also features Premium Rooms with a snack ready in your room! Discover an enhanced experience with our most requested higher-end amenities.